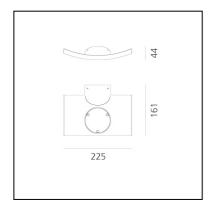

### **DIMENSIONS**

Length: cm 20Width: cm 15Height: cm 4

- Glow Wire Test: 850°