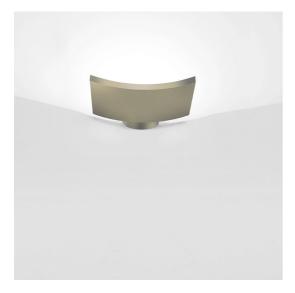

### **DESCRIPTION**

A minimal, almost unobstrusive design to be integrated into any architectural setting. Materials: die-cast painted aluminium.

### FEATURES

- Article Code: 1646050A

PRODUCT CODE: 1646050A

Colour: Gold
Installation: Wall
Material: Aluminium
Series: Design Collection
Environment: Indoor

- Emission: Indirect- design by: Neil Poulton